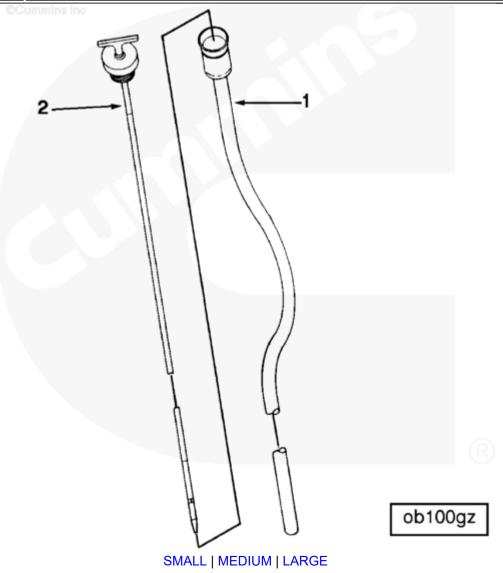

| Cart         | Ref No | Part Number | Part Description | Required | Remarks                     |  |  |
|--------------|--------|-------------|------------------|----------|-----------------------------|--|--|
| View My Cart |        |             |                  |          |                             |  |  |
|              |        | OB1112      | Oil Level Gauge  |          |                             |  |  |
|              |        |             |                  |          | Oil Level Gauge             |  |  |
|              |        |             |                  |          | Oil gauge tube for mounting |  |  |

|   |        |                |   | in hand hole cover,4.5 inches |
|---|--------|----------------|---|-------------------------------|
|   |        |                |   | (114mm) long. Includes        |
|   |        |                |   | unmarked bayonet appropriate  |
|   |        |                |   | for deep rear sump pans. For  |
|   |        |                |   | Brazil only, use tube 3350527 |
|   |        |                |   | in place of 101814. Tube is   |
|   |        |                |   | 5.0 inches long. For Brazil   |
|   |        |                |   | only, use 3355082 (decal) in  |
|   |        |                |   | place of 3022208.             |
|   |        |                |   |                               |
| 1 | 101814 | Oil Gauge Tube | 1 |                               |
| 2 | 216484 | Dipstick       | 1 |                               |